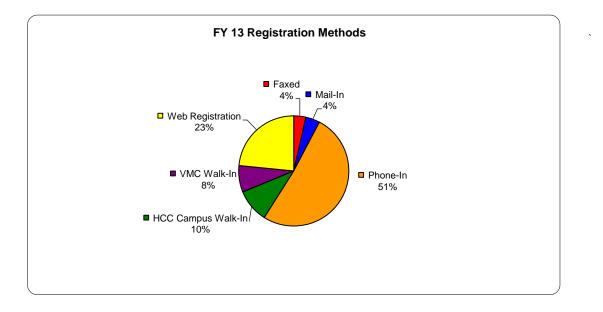

## Hagerstown Community College ~ Center for Continuing Education REGISTRATION METHODS FOR OPEN-ENROLLMENT CLASSES ENTERED DURING FY 13

|                                  | July        | August      | Sept        | Oct         | Nov         | Dec         | Jan         | Feb         | March       | April       | Мау         | June        | TOTALS      |               |
|----------------------------------|-------------|-------------|-------------|-------------|-------------|-------------|-------------|-------------|-------------|-------------|-------------|-------------|-------------|---------------|
|                                  | Enrollments | Percent       |
| Faxed                            | 32          | 17          | 22          | 15          | 12          | 1           | 30          | 32          | 40          | 27          | 16          | 20          | 264         | 3.56%         |
| Mail-In                          | 27          | 27          | 37          | 21          | 2           | 17          | 51          | 25          | 47          | 16          | 28          | 10          |             | 4.16%         |
| Phone-In                         | 329         | 300         | 349         | 249         | 115         | 111         | 469         | 396         | 536         | 459         | 320         | 164         | 3,797       | <b>51.26%</b> |
| HCC Campus Walk-In               | 51          | 86          | 72          | 27          | 35          | 36          | 82          | 33          | 75          | 75          | 43          | 111         | 726         | 9.80%         |
| VMC Walk-In                      | 73          | 50          | 56          | 32          | 22          | 37          | 73          | 53          | 80          | 68          | 21          | 13          | 578         | 7.80%         |
| Web Registration                 | 152         | 149         | 111         | 97          | 34          | 88          | 105         | 192         | 354         | 201         | 141         | 111         | 1,735       | 23.42%        |
| Total Open Enrollment            |             |             |             |             |             |             |             |             |             |             |             |             |             |               |
| Registations logged by Reg Staff | 664         | 629         | 647         | 441         | 220         | 290         | 810         | 731         | 1,132       | 846         | 569         | 429         | 7,408       |               |