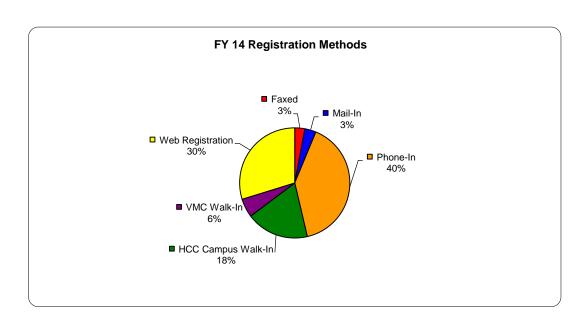

## Hagerstown Community College ~ Center for Continuing Education REGISTRATION METHODS FOR OPEN-ENROLLMENT CLASSES ENTERED DURING FY 14

|                                     | July        | August      | Sept        | Oct         | Nov         | Dec         | Jan         | Feb         | March       | April       | May         | June        | TOTALS      |         |
|-------------------------------------|-------------|-------------|-------------|-------------|-------------|-------------|-------------|-------------|-------------|-------------|-------------|-------------|-------------|---------|
|                                     | Enrollments | Percent |
| Faxed                               | 7           | 46          | 16          | 13          | 1           | 8           | 36          | 29          | 18          | 31          | 16          | 15          | 236         | 2.97%   |
| Mail-In                             | 33          | 34          | 21          | 12          | 4           | 18          | 47          | 26          | 45          | 18          | 4           | 1           | 263         | 3.31%   |
| Phone-In                            | 233         | 261         | 325         | 213         | 92          | 89          | 318         | 366         | 493         | 351         | 275         | 167         | 3,183       | 40.05%  |
| HCC Campus Walk-In                  | 126         | 292         | 174         | 54          | 59          | 262         | 99          | 69          | 202         | 43          | 46          | 35          | 1,461       | 18.38%  |
| VMC Walk-In                         | 28          | 44          | 44          | 38          | 9           | 12          | 29          | 90          | 65          | 33          | 24          | 21          | 437         | 5.50%   |
| Web Registration                    | 165         | 223         | 171         | 127         | 68          | 135         | 248         | 286         | 388         | 227         | 226         | 104         | 2,368       | 29.79%  |
| Total Open Enrollment               |             |             |             |             |             |             |             |             |             |             |             |             |             |         |
| Registations logged by Reg<br>Staff | 592         | 900         | 751         | 457         | 233         | 524         | 777         | 866         | 1,211       | 703         |             | 343         | 7,948       | 1       |