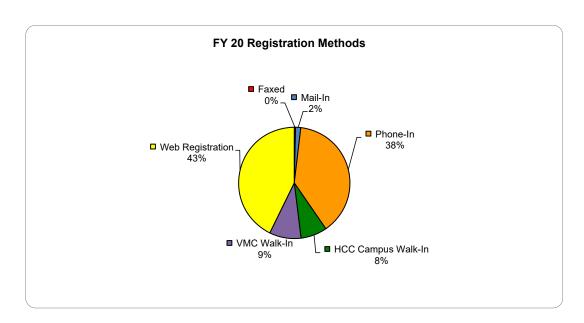

## Hagerstown Community College ~ Workforce Solutions and Continuing Education REGISTRATION METHODS FOR OPEN-ENROLLMENT CLASSES ENTERED DURING FY 20

|                                                                     | July        | August      | Sept        | Oct         | Nov         | Dec         | Jan         | Feb         | March       | April       | May         | June        | TOTALS      |         |
|---------------------------------------------------------------------|-------------|-------------|-------------|-------------|-------------|-------------|-------------|-------------|-------------|-------------|-------------|-------------|-------------|---------|
|                                                                     | Enrollments | Percent |
| Faxed                                                               | 1           | 2           | 1           | 1           | 0           | 1           | 6           | 1           | 1           |             |             |             | 14          | 0.37%   |
| Mail-In                                                             | 4           | 10          | 6           | 3           | 5           | 15          | 2           | 8           | 4           |             |             | 1           | 58          | 1.52%   |
| Phone-In                                                            | 212         | 204         | 167         | 94          | 132         | 64          | 207         | 203         | 89          | 11          | 3           | 83          | 1,469       | 38.51%  |
| HCC Campus Walk-In                                                  | 42          | 44          | 34          | 18          | 16          | 24          | 59          | 26          | 22          |             |             | 7           | 292         | 7.65%   |
| VMC Walk-In                                                         | 55          | 28          | 75          | 25          | 27          | 24          | 53          | 51          | 13          |             |             |             | 351         | 9.20%   |
| Web Registration                                                    | 165         | 165         | 137         | 97          | 54          | 59          | 167         | 234         | 152         | 203         | 108         | 90          | 1,631       | 42.75%  |
| <b>Total</b> Open Enrollment<br>Registations logged by Reg<br>Staff | 479         | 453         | 420         | 238         | 234         | 187         | 494         | 523         | 281         | 214         | 111         | 181         | 3,815       |         |