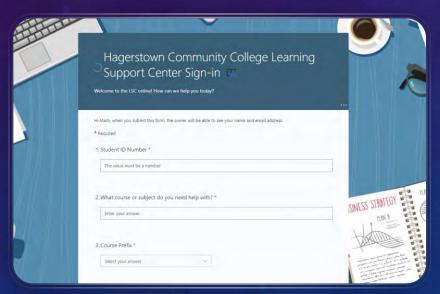

#### **Online Tutoring**

To start an online tutoring session, install the <u>Zoom App</u> on your smart phone or computer and follow these steps:

Step 1: Complete the sign-in form

Step 2: Enter the LSC Tutoring Lobby on Zoom

#### **HOW TO**

- Start with LSC webpage
- Complete the sign-in form with your HCC credentials
- Follow the link to open the Zoom room
- Can use video and/or audio, share screens and files

https://www.hagerstowncc.edu/lsc