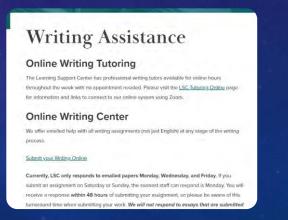

### LSC WEBSITE

- Student Resources -LibGuide with handouts and links
- Writing help webpage Zoom, OWC, F2F options
- Chat (find us in D2L also!)

#### **Online Tutoring**

To start an online tutoring session, install the <u>Zoom App</u> on your smart phone or computer and follow these steps:

Step 1: Complete the sign-in form

Step 2: Enter the LSC Tutoring Lobby on Zoom