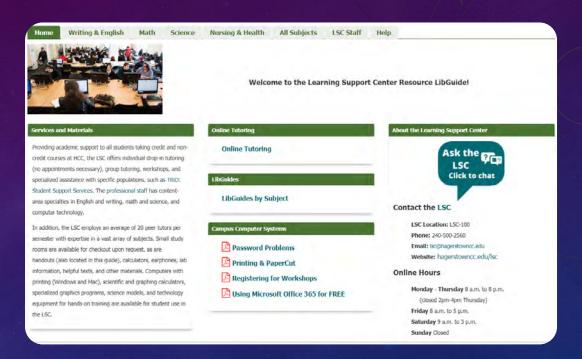

# THE LEARNING SUPPORT CENTER It's an idea! We're here for you!

- The LSC webpage has many resources
- LSC Staff are available virtually through Zoom
- Plus chat with REAL people! (or email during off-hours)

### LSC WEBSITE

- Student Resources -LibGuide with handouts and links
- Writing help webpage Zoom, OWC, F2F options
- Chat (find us in D2L also!)

## THE LEARNING SUPPORT CENTER