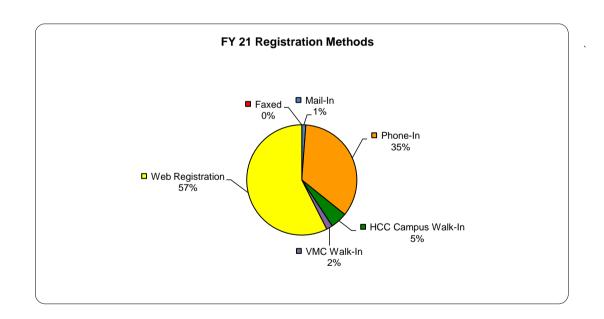

## Hagerstown Community College ~ Workforce Solutions and Continuing Education REGISTRATION METHODS FOR OPEN-ENROLLMENT CLASSES ENTERED DURING FY 21

|                                                                     | July        | August      | Sept        | Oct         | Nov         | Dec         | Jan         | Feb         | March       | April       | May         | June        | TOTALS      |         |
|---------------------------------------------------------------------|-------------|-------------|-------------|-------------|-------------|-------------|-------------|-------------|-------------|-------------|-------------|-------------|-------------|---------|
|                                                                     | Enrollments | Percent |
| Faxed                                                               |             |             |             |             |             |             |             |             |             |             |             |             | 0           | 0.00%   |
| Mail-In                                                             | 1           | 14          |             | 3           |             |             |             | 1           | 11          | 2           | 3           |             | 35          | 1.19%   |
| Phone-In                                                            | 99          | 167         | 98          | 55          | 25          | 22          | 74          | 95          | 136         | 113         | 75          | 61          | 1,020       | 34.56%  |
| HCC Campus Walk-In                                                  | 3           | 16          | 19          | 7           | 1           | 4           | 16          | 16          | 26          | 20          | 7           | 11          | 146         | 4.95%   |
| VMC Walk-In                                                         | 7           | 14          | 4           | 2           | 2           |             | 4           | 3           | 10          | 8           |             |             | 54          | 1.83%   |
| Web Registration                                                    | 125         | 126         | 87          | 52          | 67          | 43          | 117         | 223         | 317         | 243         | 161         | 135         | 1,696       | 57.47%  |
| <b>Total</b> Open Enrollment<br>Registations logged by Reg<br>Staff | 235         | 337         | 208         | 119         | 95          | 69          | 211         | 338         | 500         | 243         | 246         |             | 2,951       |         |