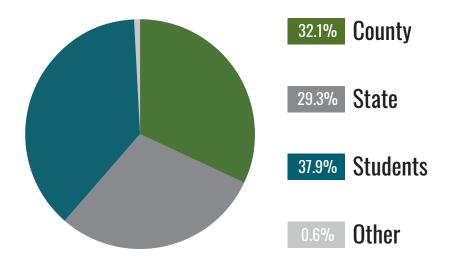

s (data shows rising student success rates as a result)

# THE STUDENTS

AVERAGE AGE

23

OF HCC CREDIT STUDENTS





67% female 33% male

68% Wash Co
18% Pennsylvania
6% West Virginia
8% Other



# PROGRAMS OF STUDY

- HCC awards associate degrees, certificates, and letters of recognition in more than 100 programs of study
- The Registered Nursing Program at Hagerstown Community College has been ranked number two in the state of Maryland for 2022, by RegisteredNursing.org.



Graduates by area of study AY21 (826 total)

- 13.6% Arts and Humanities
- 21.1% Behavioral Sciences
- 12.6% Business
- 0.6% Exercise Science and Health
- 9.0% Math and Science
- 28.3% Nursing and Allied Health
- 14.9% Technology and Computer Studies

#### **COLLEGE FUNDING**

 Operating Budget -\$31,222,836 (FY21)



#### **HCC FOUNDATION**

More than

\$13 MILLION in assets Awards more than \$500,000 annually in student scholarships



200 endowed student SCHOLARSHIPS