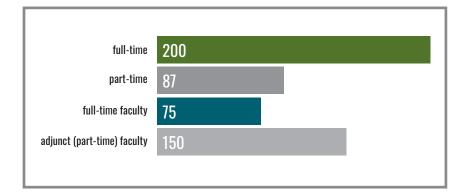

# **HCC** By the Numbers



### THE CAMPUS

Hagerstown Community College was founded in 1946 as the first of its kind in Maryland. The 319-acre campus has 18 buildings, including:









# THE EMPLOYEES



#### **Enrollment and Outcomes**

- 4,996 credit students (FY21)
- 4,508 non-credit students (FY21)
- HCC's average graduation rate of 33% is one of the highest among all community colleges in Maryland

### **Special Programs**

- Early College HCC enrolled 1,088 high school students in FY21, which accounts for 21.8% of credit enrollment
  - ➤ The Middle College program graduated 130 and enrolled 65 students in Fall 2021
  - ► In FY21, ESSENCE enrolled over 1,000 high school students
- Learning Support Center an awardwinning program that provides dedicated space and staff to offer tutoring in all subject areas (data shows rising student success rates as a result)

# THE STUDENTS

AVERAGE AGE

23

OF HCC CREDIT STUDENTS





67% female 33% male

68% Wash Co
18% Pennsylvania
6% West Virgin