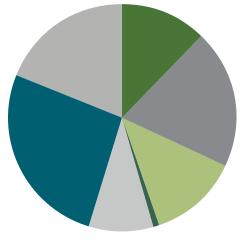

Graduates by area of study AY21 (826 total)

- 13.6% Arts and Humanities
- 21.1% Behavioral Sciences
- 12.6% Business
- 0.6% Exercise Science and Health
- 9.0% Math and Science
- 28.3% Nursing and Allied Health
- 14.9% Technology and Computer Studies