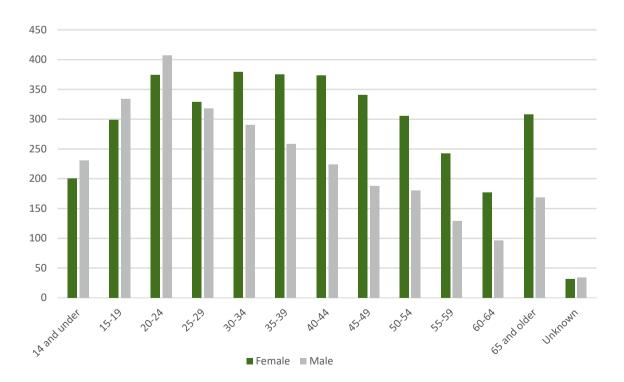

## Hagerstown Community College Workforce Solutions and Continuing Education FY 23 Enrollment by Age and Gender

| Age Range    | Female | Male | TOTAL |
|--------------|--------|------|-------|
| 14 and under | 200    | 231  | 431   |
| 15-19        | 299    | 334  | 633   |
| 20-24        | 374    | 407  | 781   |
| 25-29        | 329    | 318  | 647   |
| 30-34        | 379    | 290  | 669   |
| 35-39        | 375    | 258  | 633   |
| 40-44        | 373    | 224  | 597   |
| 45-49        | 341    | 188  | 529   |
| 50-54        | 305    | 180  | 485   |
| 55-59        | 242    | 129  | 371   |
| 60-64        | 177    | 96   | 273   |
| 65 and older | 308    | 168  | 476   |
| Unknown      | 31     | 34   | 65    |
| TOTAL        | 3733   | 2857 | 6590  |