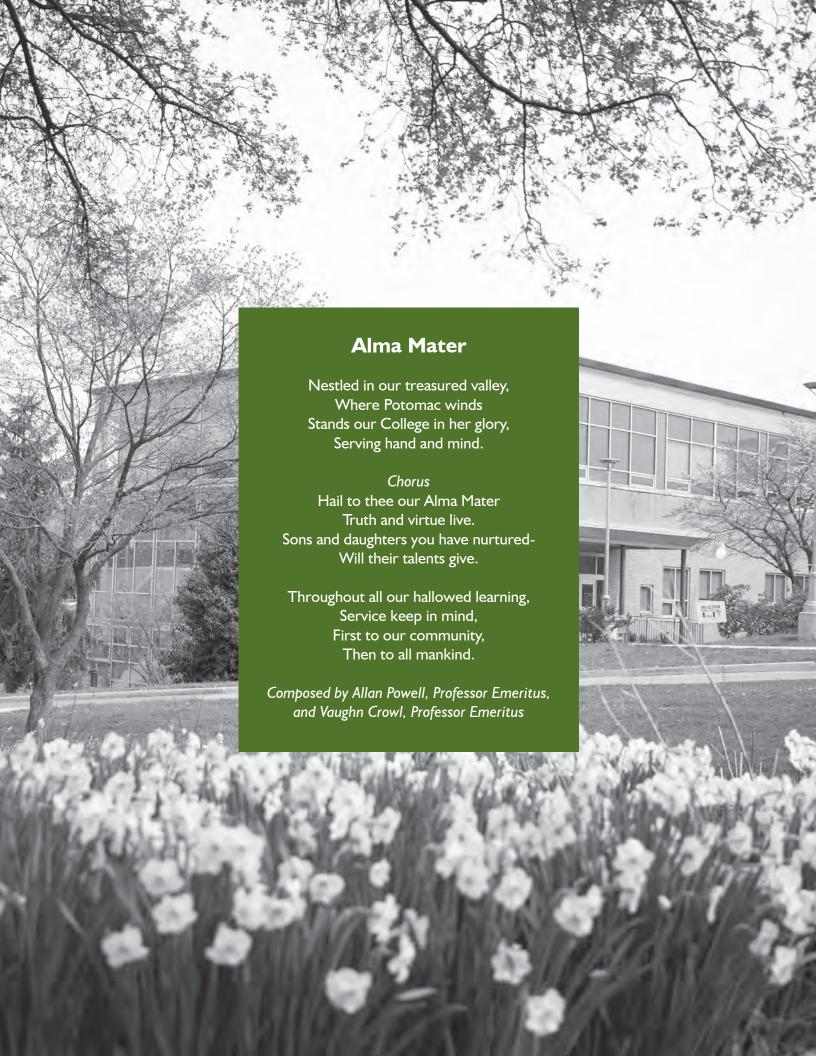

Saturday, May 18, 2024 • 9:30 a.m.

Hagerstown Community College
Athletic, Recreation and Community Center



# **COMMENCEMENT CEREMONY**

|   | Prelude                                             | Highland Cathedral<br>I by Jeffrey Herbert                    |
|---|-----------------------------------------------------|---------------------------------------------------------------|
| * | * Processional Pomp                                 | o and Circumstance<br>by Edward Elgar<br>d by Jeffrey Herbert |
| * | * National Anthem                                   | , .                                                           |
|   | Greetings and Introductions                         | Or. James S. Klauber dent of the College                      |
|   | Graduate Remarks                                    | levaeh Horst-Wade<br>HCC Class of 2024                        |
|   | Faculty Message to