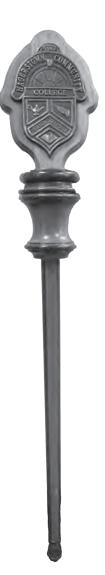

# THE COLLEGE MACE

Original Mace Circa 1970

The college mace is a symbol that represents the authority of the institution to award academic credentials and serves as a reminder to those entrusted to serve under its sovereignty. The academic mace symbolizes the authority invested in the Office of the President by the school's governing body. At HCC, the mace is traditionally carried by the faculty member with the most years of service during graduation and academic honors ceremonies.

In the governmental realm, the mace has its roots in the Roman Empire. A mace is still used by the United Kingdom's House of Commons and United States House of Representatives. The history of the academic mace dates from the earliest days of the cathedral schools of Bologna, Paris, and Oxford. In those medieval times, a verger, who carried a long staff called a verge, led the religious processions through the crowd gathered inside the cathedral so the procession could make its way to the high altar. For academic institutions, the mace has become a symbol of authority and autonomy from outside entities.

The mace was designed by the College and created by a local craftsman from cherry and Osage orange woods. The Osage orange was harvested from one of the "hedge apple" trees located along the walkway between the Behavioral Sciences and Humanities Building and the Student Center on the HCC campus. The head of the mace holds a gold-plated bronze casting of the HCC seal.

The current mace replaces a mace that was created for Hagerstown Junior College, circa 1970, by two former students who served in Vietnam. When not in use, both maces reside in display cases near the President's Office in the Administration and Student Affairs Building.

Current Mace May 2006