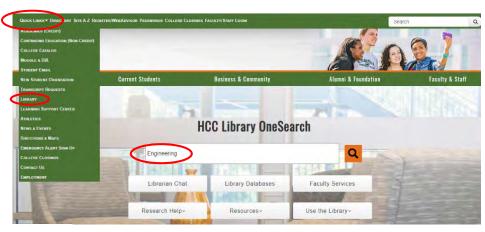

## **Accessing Library Resources from Anywhere**

Visit our webpage at http://www.hagerstowncc.edu/library (listed in the QUICK LINKS).

Type a search term in the OneSearch textbox (example: engineering)

If prompted, enter your HCC network **login** and **password**.

Start looking through your results!

Use the checkbox options in the left menu to narrow your choices.

Click on Advanced Search to add additional search terms and refine your results even more.

Video Tutorials on how to search OneSearch or individual databases: http://hagerstowncc.libguides.com/videotutorials