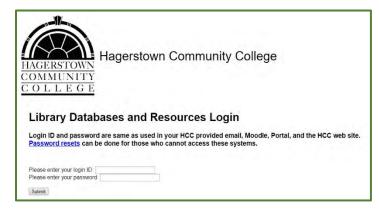

## **Accessing Library Resources from Anywhere**

Visit our webpage at http://www.hagerstowncc.edu/library (listed in the QUICK LINKS).

Type a search term in the OneSearch textbox (example: engineering)

If prompted, enter your HCC network **login** and **password**.