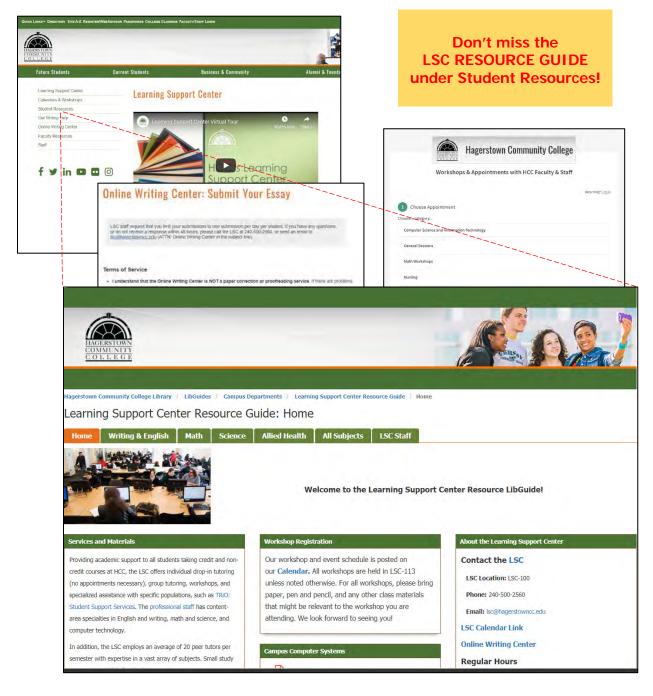

## **Accessing Learning Support Center Resources from Anywhere**

Visit the LSC in person! We have professional staff and peer tutors ready to assist you.

Monday-Thursday 8 am-8 pm

Friday 8 am-5 pm

Saturday 9 am-3 pm

Visit our webpage at http://www.hagerstowncc.edu/lsc (listed in the HCC QUICK LINKS). Use the left menu to find calendars for events and workshops, printables, links, the Online Writing Center, and more.