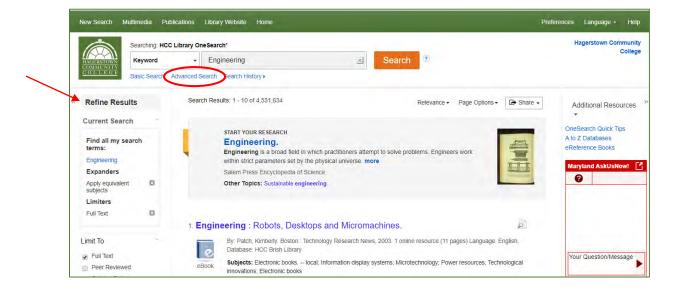

Start looking through your results!

Use the checkbox options in the left menu to narrow your choices.

Click on Advanced Search to add additional search terms and refine your results even more.

Video Tutorials on how to search OneSearch or individual databases: http://hagerstowncc.libguides.com/videotutorials