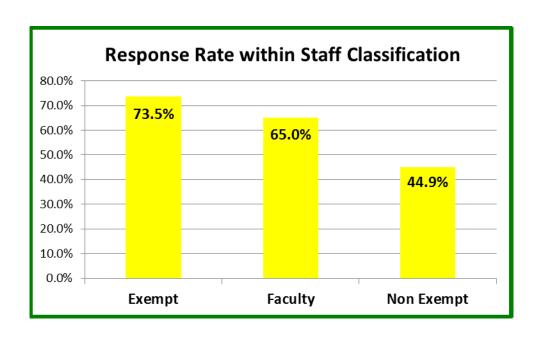

**207** surveys were completed, an overall response rate of **56%**. Among the three employee groups, the administrator group had the highest response rate with 73.5% while only 44.9% of the support staff responded.

| 1. What is your staff classification?                                          |                                       |         |                                     |       |  |  |  |
|--------------------------------------------------------------------------------|---------------------------------------|---------|-------------------------------------|-------|--|--|--|
|                                                                                | Exempt<br>(Administrator/<br>Manager) | Faculty | Non<br>Exempt<br>(Support<br>Staff) | Total |  |  |  |
| Survey emailed to Exempt, Non Exempt, and Faculty                              | 83                                    | 80      | 205                                 | 368   |  |  |  |
| Responses by staff classification *2 skipped the staff classification question | 61                                    | 52      | 92                                  | 205   |  |  |  |
| Response rate within staff classification                                      | 73.5%                                 | 65.0%   | 44.9%                               | 55.7% |  |  |  |
| Response rate of all total responding                                          | 29.5%                                 | 25.1%   | 44.4%                               |       |  |  |  |