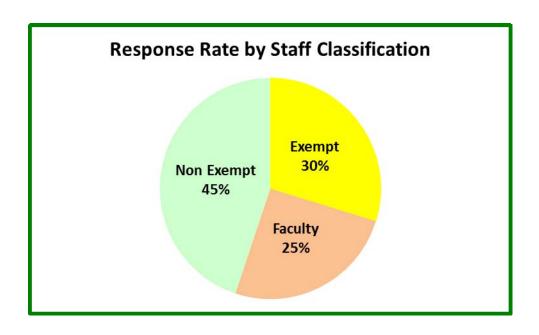

**207** surveys were completed, an overall response rate of **56%**. Among the three employee groups, the administrator group had the highest response rate with 73.5% while only 44.9% of the support staff responded.

| 1. What is your staff classification?                                          |                                       |         |                                     |       |  |  |  |
|--------------------------------------------------------------------------------|---------------------------------------|---------|-------------------------------------|-------|--|--|--|
|                                                                                | Exempt<br>(Administrator/<br>Manager) | Faculty | Non<br>Exempt<br>(Support<br>Staff) | Total |  |  |  |
| Survey emailed to Exempt, Non Exempt, and Faculty                              | 83                                    | 80      | 205                                 | 368   |  |  |  |
| Responses by staff classification *2 skipped the staff classification question | 61                                    | 52      | 92                                  | 205   |  |  |  |
| Response rate within staff classification                                      | 73.5%                                 | 65.0%   | 44.9%                               | 55.7% |  |  |  |
| Response rate of all total responding                                          | 29.5%                                 | 25.1%   | 44.4%                               |       |  |  |  |