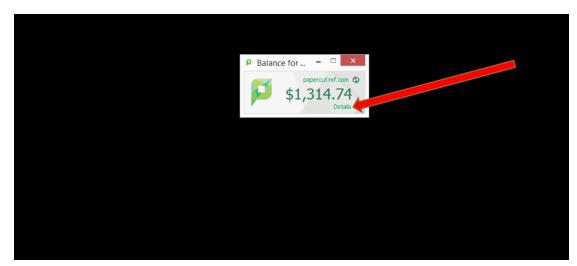

If you don't see this window, click on the PaperCut icon on the taskbar.

Click "Details" on the PaperCut balance window to see additional account information.

Login to your account by using the same id and password you use to login to campus computers.