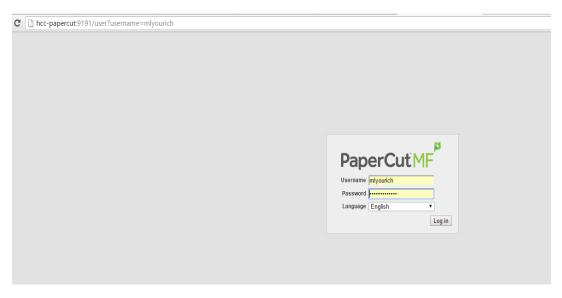

If you don't see this window, click on the PaperCut icon on the taskbar.

Click "Details" on the PaperCut balance window to see additional account information.

Login to your account by using the same id and password you use to login to campus computers.

Here you can see your history and other account details. You can also add money to your balance.

|                 | Summary          |                                                 |
|-----------------|------------------|-------------------------------------------------|
| nary            |                  |                                                 |
|                 | Username         | mlyourich (Melissa L. Yourich)                  |
| em Card         | Balance          | \$1,314.74                                      |
| fers            | Total print jobs | 137                                             |
| action History  | Total pages      | 391                                             |
| t Print Jobs    |                  |                                                 |
| Pending Release | Activity         |                                                 |
| rint            |                  | Balance history for mlyourich                   |
| redit           |                  | Balance history for miyourich                   |
| og Out          | \$1,250.00       |                                                 |
|                 | \$1,000.00       |                                                 |
|                 | ບໍ່<br>ເອັ<br>ເອ |                                                 |
|                 | \$500.00 -       |                                                 |
|                 | \$250.00 -       |                                                 |
|                 | \$0.00           |                                                 |
|                 |                  | 21 Nov 28 Nov 5 Dec 12 Dec<br>Day               |
|                 | Environmenta     | al Impact                                       |
|                 | Trees            | 0.320% of a tree since Mar 19, 2015             |
|                 | Carbon           | 1.2 kg of carbon dioxide since Mar 19, 2015     |
|                 | Energy           | Equivalent to running a 60W bulb for 73.1 hours |
|                 |                  | ■ Open Environmental Dashboard <sup>22</sup>    |