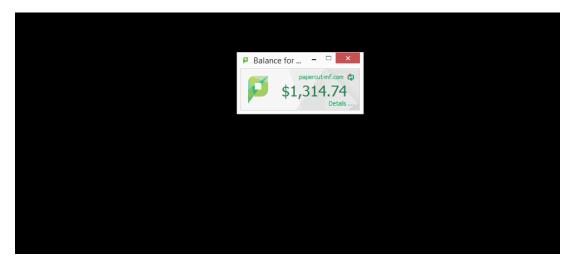

## How To Log In To The PaperCut Client

The PaperCut client software will launch once you login to a campus computer using your own personal user id and password.

Once you login a window will appear indicating your PaperCut balance.

If you don't see this window, click on the PaperCut icon on the taskbar.

Click "Details" on the PaperCut balance window to see additional account information.

Login to your account by using the same id and password you use to login to campus computers.